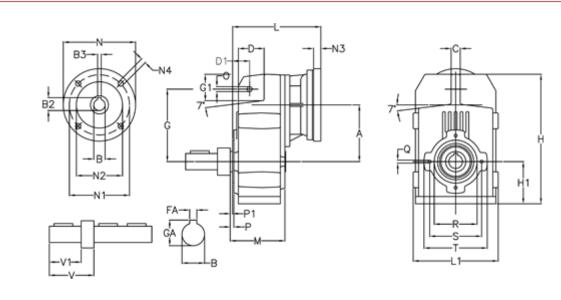

## **Measures**

| A = 8     | M = 120.0                                                             | Q = M8x15                                                                                                            |
|-----------|-----------------------------------------------------------------------|----------------------------------------------------------------------------------------------------------------------|
| G = 160   | N = 140                                                               | R = 95                                                                                                               |
| 61 = 58.0 | N1 = 115                                                              | S = 115                                                                                                              |
| GA = 33.0 | N2 = 95                                                               | T = 140                                                                                                              |
| = 286.0   | N4 = M8x19                                                            | V = 96.0                                                                                                             |
| 11 = 92.5 | O = 11                                                                | V1 = 60                                                                                                              |
| = 253.0   | P = 5.0                                                               |                                                                                                                      |
| .1 = 188  | P1 = 3.0                                                              |                                                                                                                      |
|           | G = 160<br>G = 58.0<br>G = 33.0<br>H = 286.0<br>H = 92.5<br>H = 253.0 | G = 160N = 140 $G1 = 58.0$ N1 = 115 $GA = 33.0$ N2 = 95 $H = 286.0$ N4 = M8x19 $H = 92.5$ O = 11 $H = 253.0$ P = 5.0 |